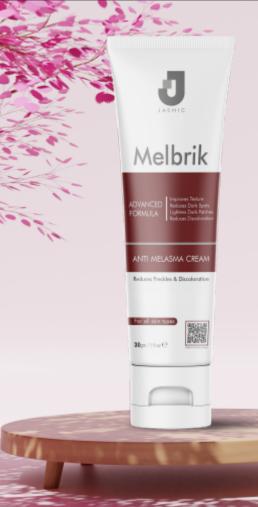

## ADVANCED FORMULA

Improves Texture Reduces Dark Spots Lightens Dark Patches Reduces Discoloration

Skin care selfcare

# MELBRIK ADVANCED FORMULA ANTI MELASMA CREAM

Improves Texture **Reduces Dark Spots** Lightens Dark Patches **Reduces** Discoloration

### **Reduces Freckles & Discoloration**

Witade Whitening Facial Cleanser cleanses gently, evens out skin tone, retains skin's natural moisture and lightens up the skin. It is specially formulated to give you softer, clearer, fairer, younger and problem free skin.